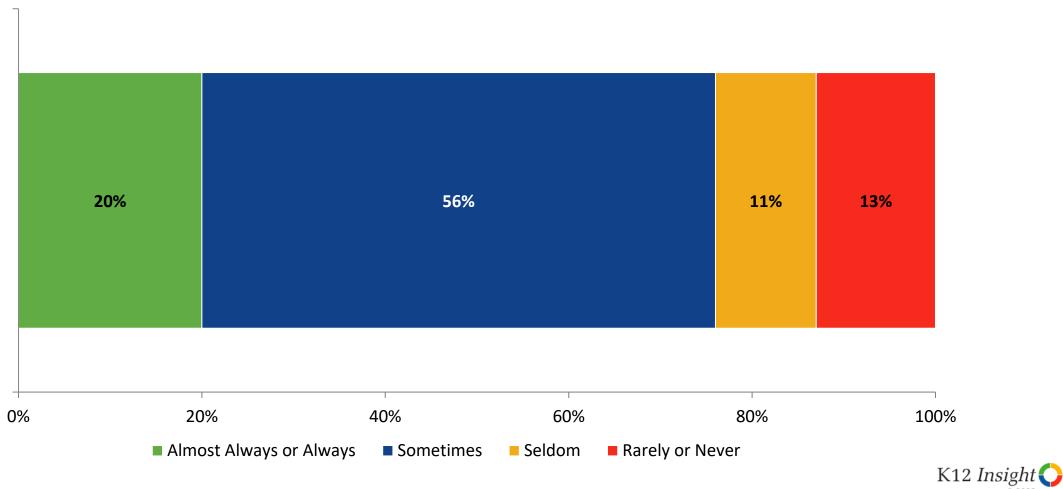

## **Like School**

How frequently do you feel the following statement is true?

#### Generally, I like school. (N=356)