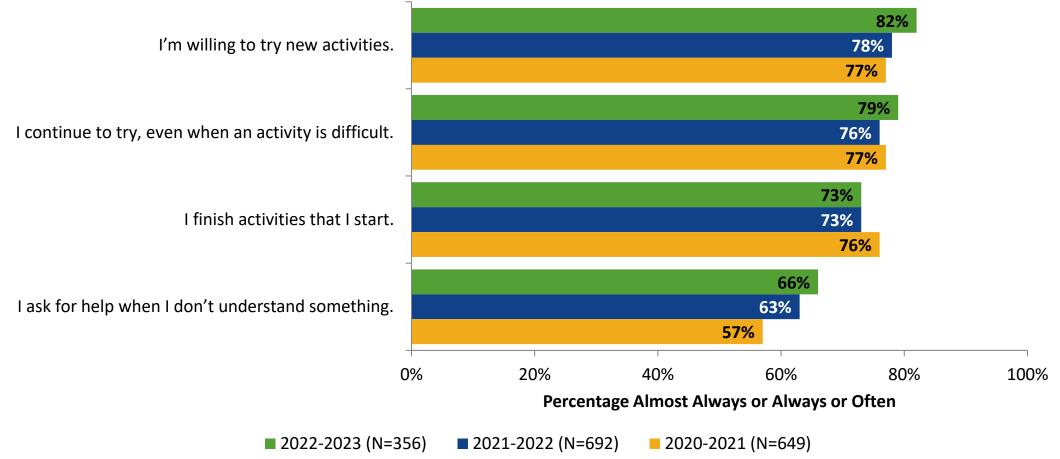

## **Grit: Comparison Over Time**

How frequently do you feel the following statements are true?

Answer options: Almost Always/Always, Often, Seldom, Rarely/Never

18

K12 Insight 🗘