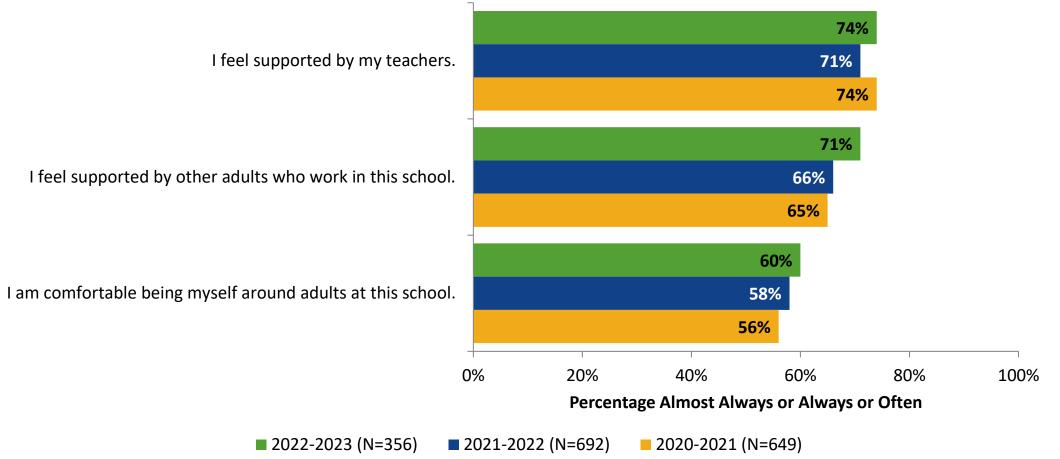

#### **Relationships with Adults in School: Comparison Over Time**

How frequently do you feel the following statements are true?

Answer options: Almost Always/Always, Often, Seldom, Rarely/Never

30