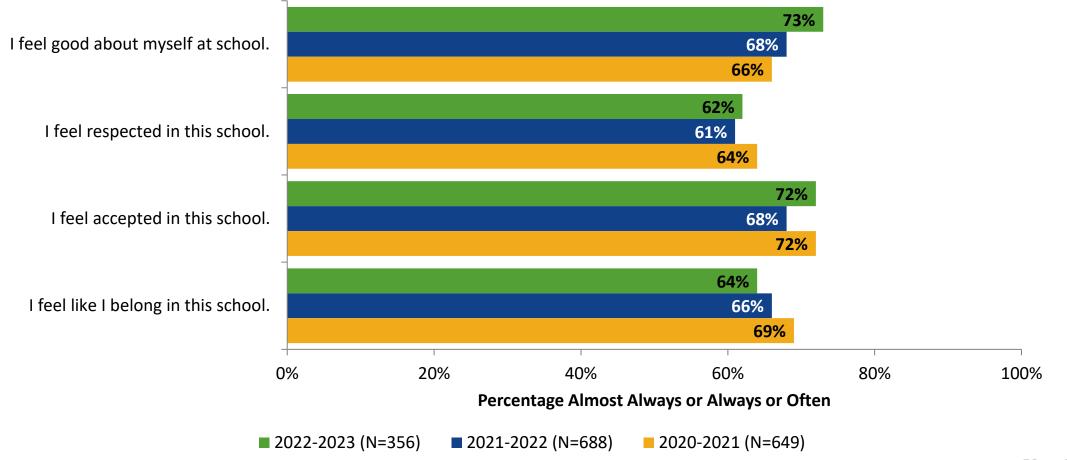

## **Acceptance: Comparison Over Time**

How frequently do you feel the following statements are true?

K12 Insight 🔿