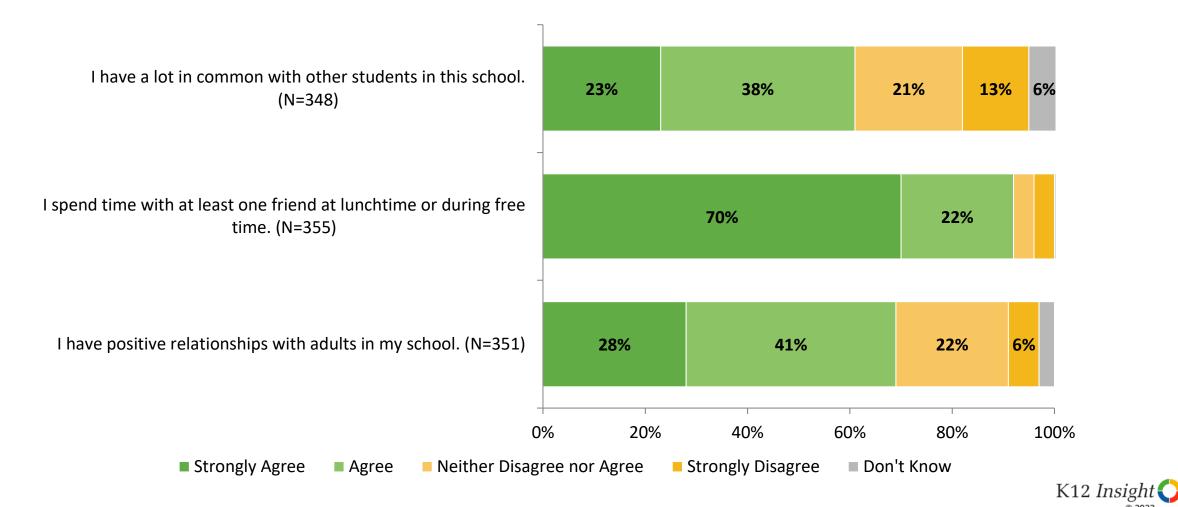

#### **Overall Engagement: Comparison Over Time**

Please rate how strongly you agree or disagree with the following statements.

Answer options: Strongly Agree, Agree, Neither Agree nor Disagree, Disagree, Strongly Agree