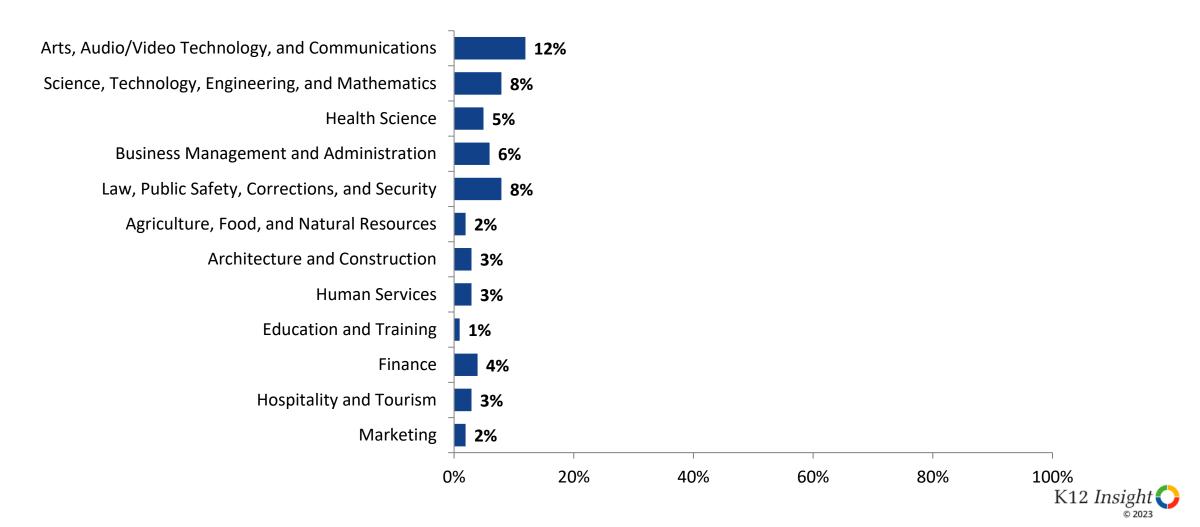

# **Career Fields (Continued)**

Which of the following career fields do you plan to pursue? (N=357)