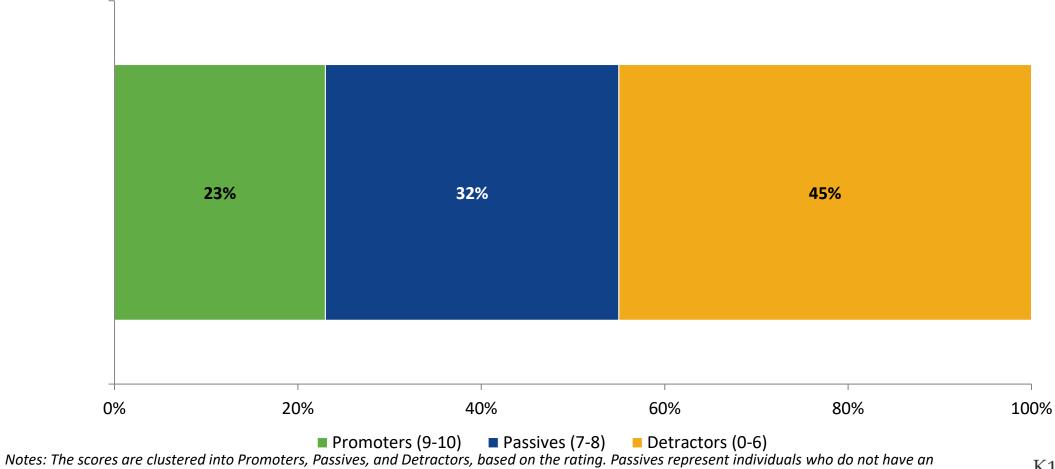

#### **Net Promoter Score**

If you had a family member or friend moving to the area, how likely are you to recommend your school to them? (N=336)

unequivocal opinion about their school or district.

36

K12 Insight 🔿