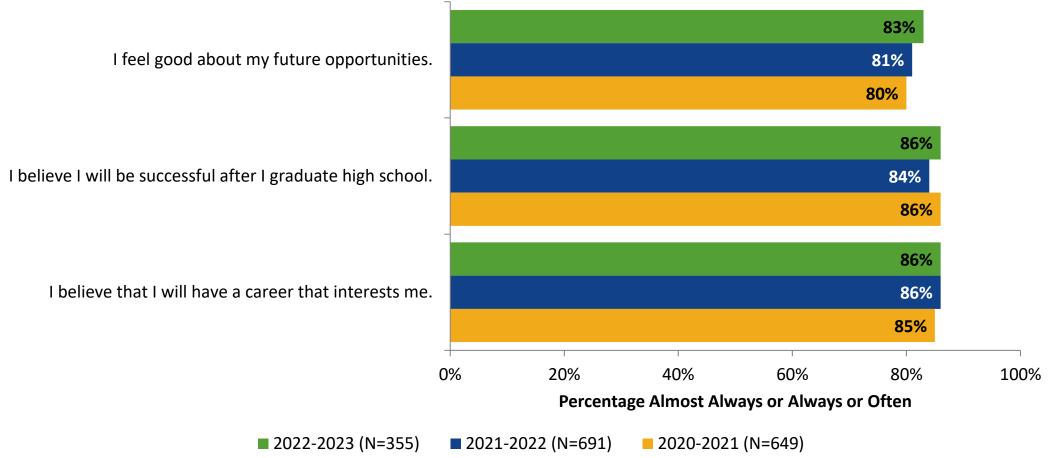

## **Future Goals: Comparison Over Time**

How frequently do you feel the following statements are true?

Answer options: Almost Always/Always, Often, Seldom, Rarely/Never

22

K12 Insight 🔿