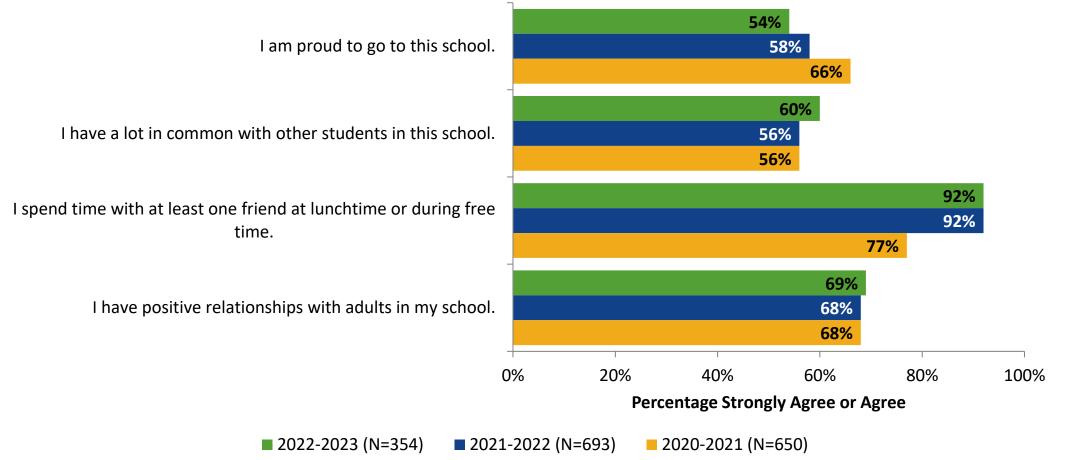

## **Overall Engagement: Comparison Over Time (Continued)**

Please rate how strongly you agree or disagree with the following statements.