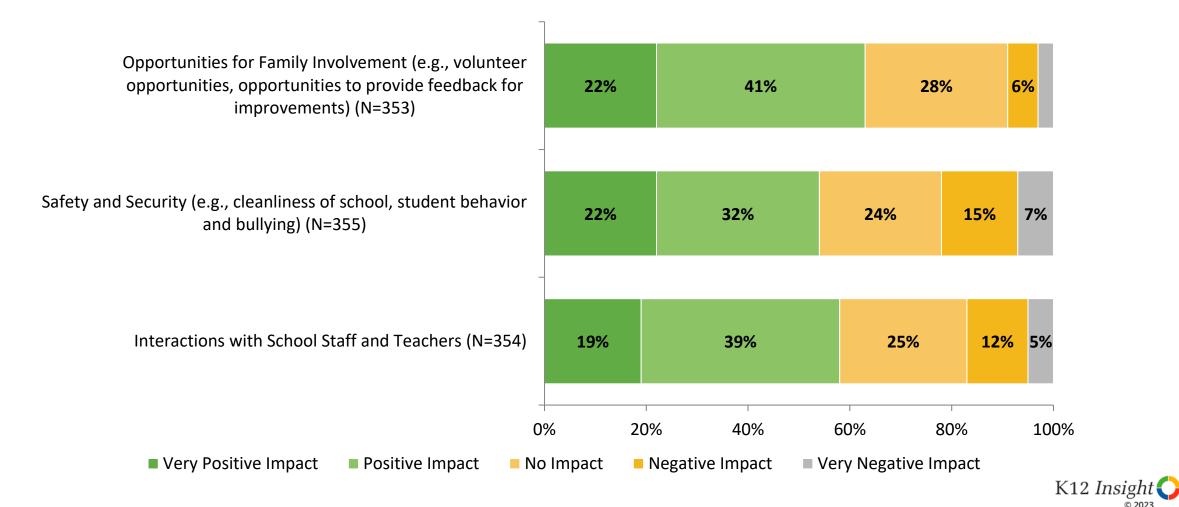

#### Impact on Net Promoter Score (Continued)

How do each of the following impact the score you gave above?