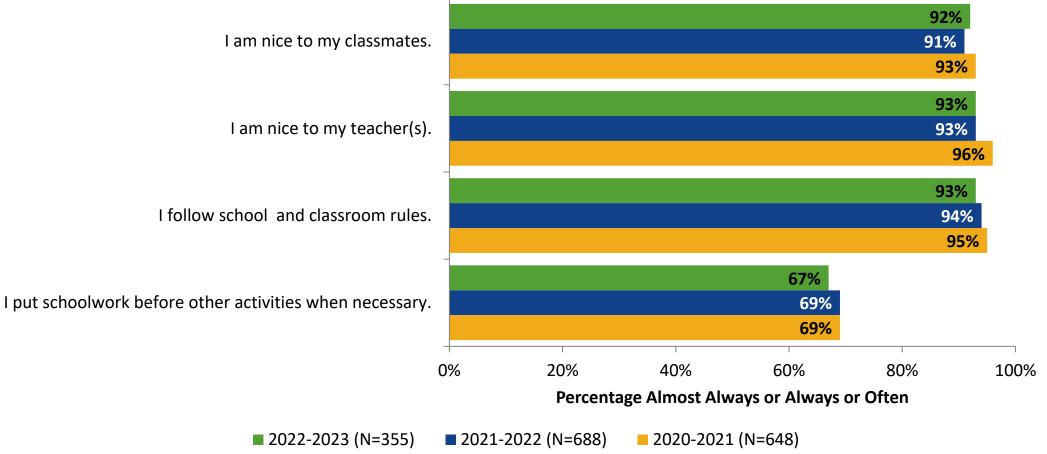

## **Self-Management: Comparison Over Time**

How frequently do you feel the following statements are true?

Answer options: Almost Always/Always, Often, Seldom, Rarely/Never

16

K12 Insight 🔿