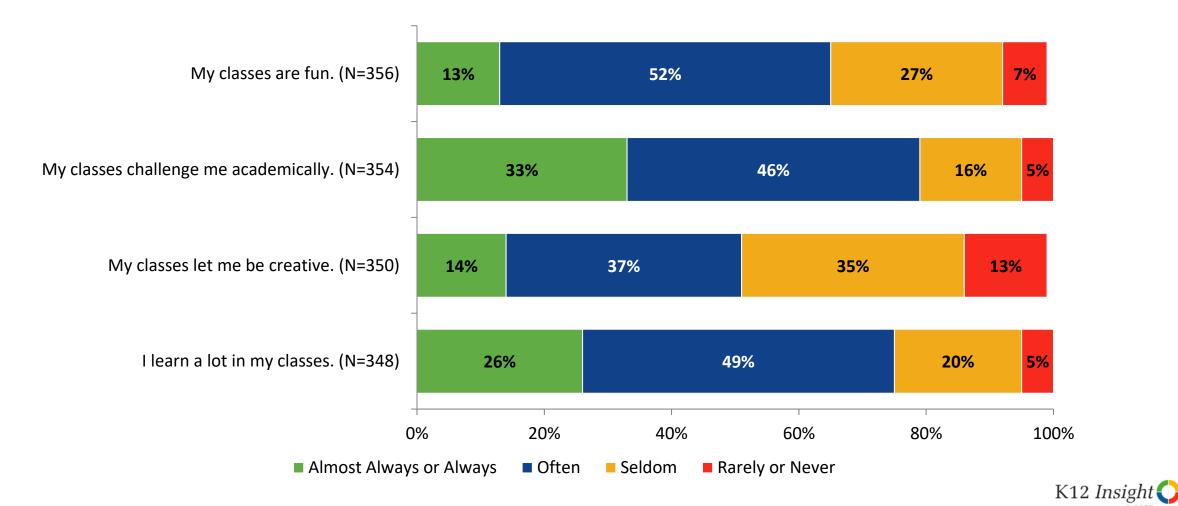

# **Class Experience**

How frequently do you feel the following statements are true?