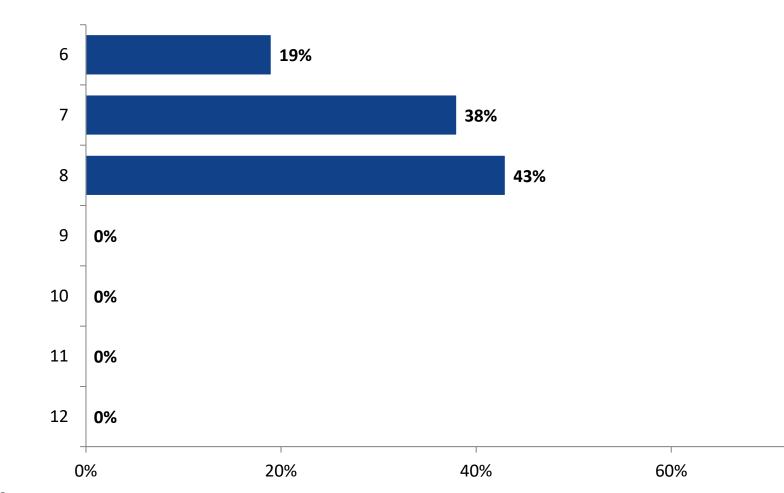

ement          |



# **After High School Plans**

Which of the following best describes your plans for after high school? (N=356)



## **Career Fields**

Which of the following career fields do you plan to pursue? (N=357)



# **Career Fields (Continued)**

Which of the following career fields do you plan to pursue? (N=357)



#### **Net Promoter Score**

If you had a family member or friend moving to the area, how likely are you to recommend your school to them? (N=336)



unequivocal opinion about their school or district.

36

K12 Insight 🔿

#### **Impact on Net Promoter Score**

How do each of the following impact the score you gave above?



37

#### Impact on Net Promoter Score (Continued)

How do each of the following impact the score you gave above?



#### Grade

Grade (N=359)



100% K12 Insight 🔾

80%

#### **End of Presentation**



Follow us on Twitter: @k12insight

www.k12insight.com