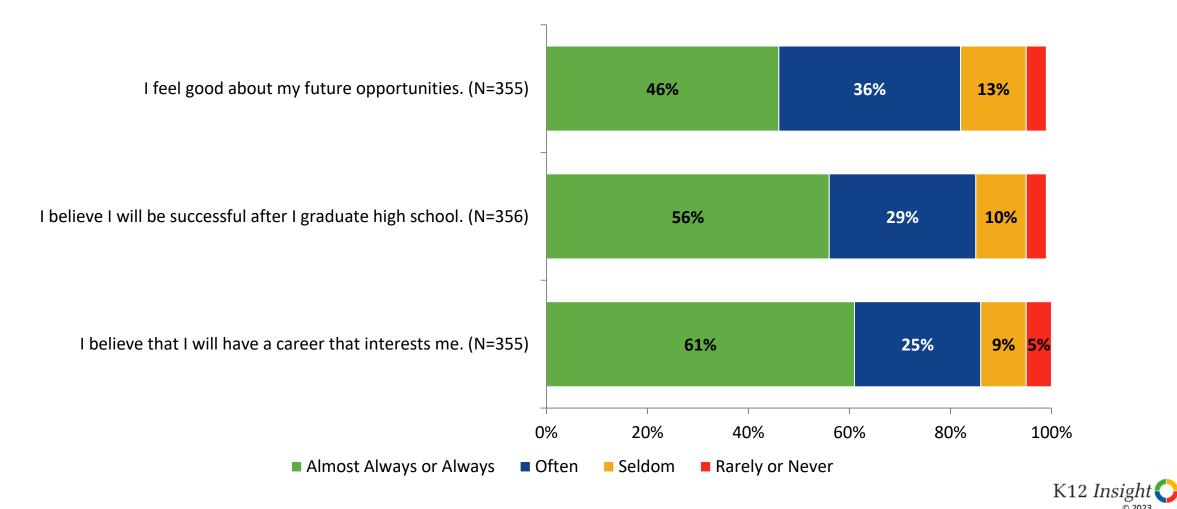

#### **Future Goals**

How frequently do you feel the following statements are true?