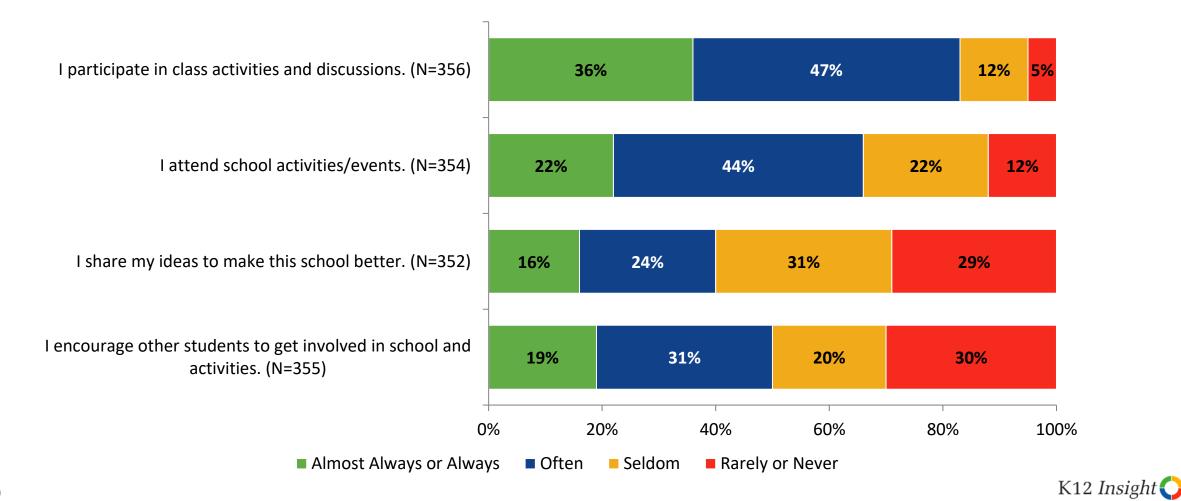

n activity is difficult. (N=355) | 36%                        | 43%                        | 15% 6%        |
| I finish activities that I start. (N=354)                      | 31%                        | 43%                        | 21% 5%        |
| I ask for help when I don't understand something. (N=356)      | 33%                        | 33%                        | 19% 15%       |
| 0<br>Almost Always or Always ا                                 | 9% 20%<br>■ Often ■ Seldom | 40% 60%<br>Rarely or Never | 80% 1009<br>K |

## **Grit: Comparison Over Time**

How frequently do you feel the following statements are true?



Answer options: Almost Always/Always, Often, Seldom, Rarely/Never

18

K12 Insight 🗘

#### Involvement

How frequently do you feel the following statements are true?



#### **Involvement: Comparison Over Time**

How frequently do you feel the following statements are true?



<sup>20</sup> Answer options: Almost Always/Always, Often, Seldom, Rarely/Never

#### **Future Goals**

How frequently do you feel the following statements are true?



## **Future Goals: Comparison Over Time**

How frequently do you feel the following statements are true?



Answer options: Almost Always/Always, Often, Seldom, Rarely/Never

22

K12 Insight 🔿

#### Acceptance

How frequently do you feel the following statements are true?



## **Acceptance: Comparison Over Time**

How frequently do you feel the following statements are true?





K12 Insight 🔿

# **Relationships with Peers**

How frequently do you feel the following statement are true?



#### **Relationships with