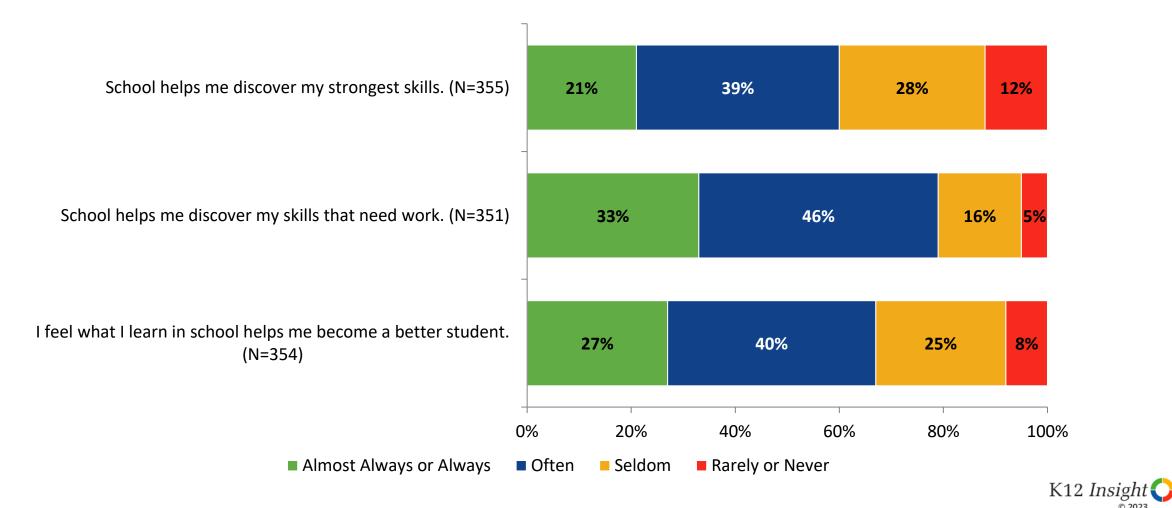

#### **Academic Support**

How frequently do you feel the following statements are true?