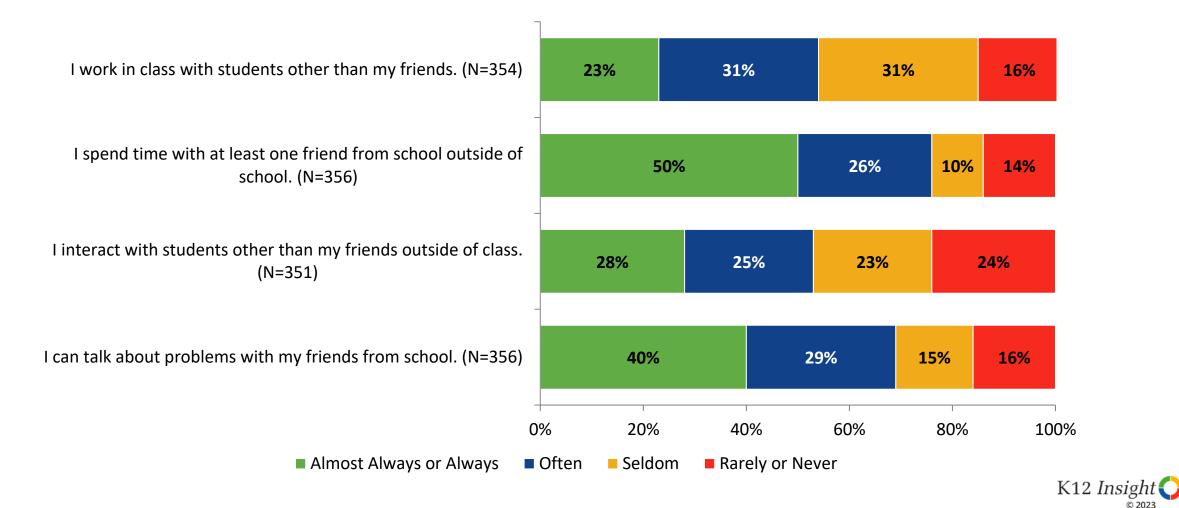

# **Relationships with Peers**

How frequently do you feel the following statement are true?