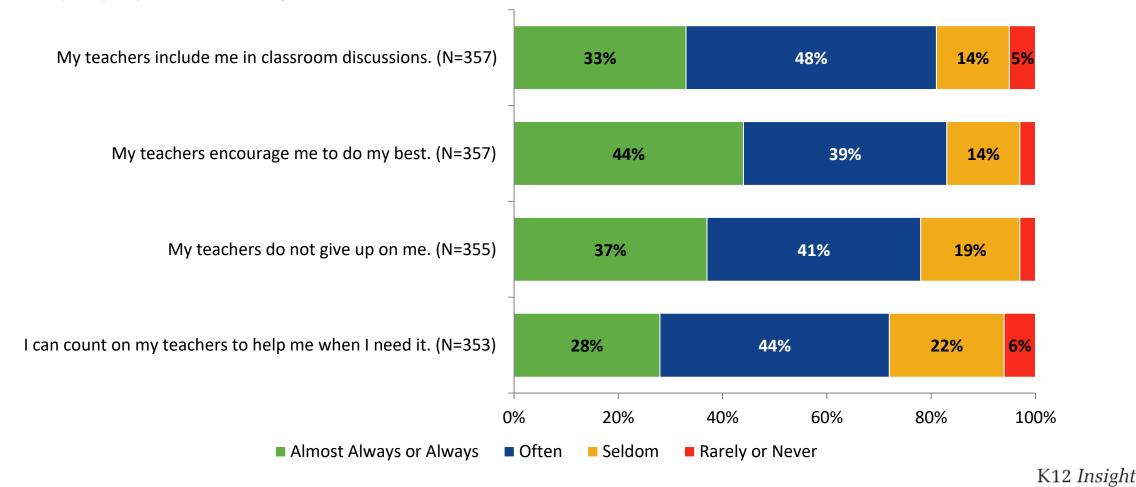

# **Class Experience: Comparison Over Time**

How frequently do you feel the following statements are true?

Answer options: Almost Always/Always, Often, Seldom, Rarely/Never

8

K12 Insight 🔿