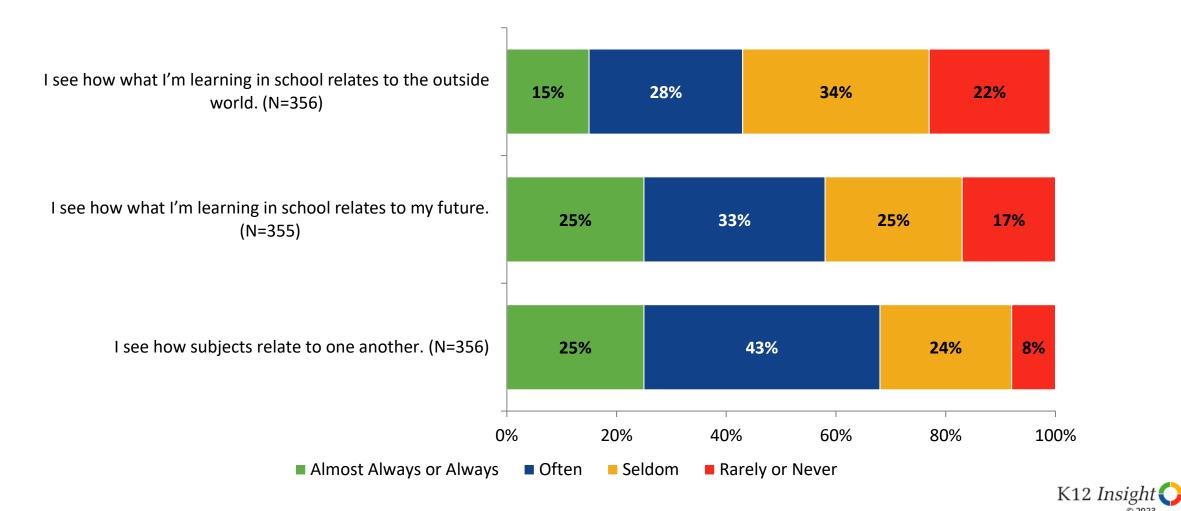

## **Relevance: Comparison Over Time**

How frequently do you feel the following statements are true?

Answer options: Almost Always/Always, Often, Seldom, Rarely/Never

14

K12 Insight 🔿