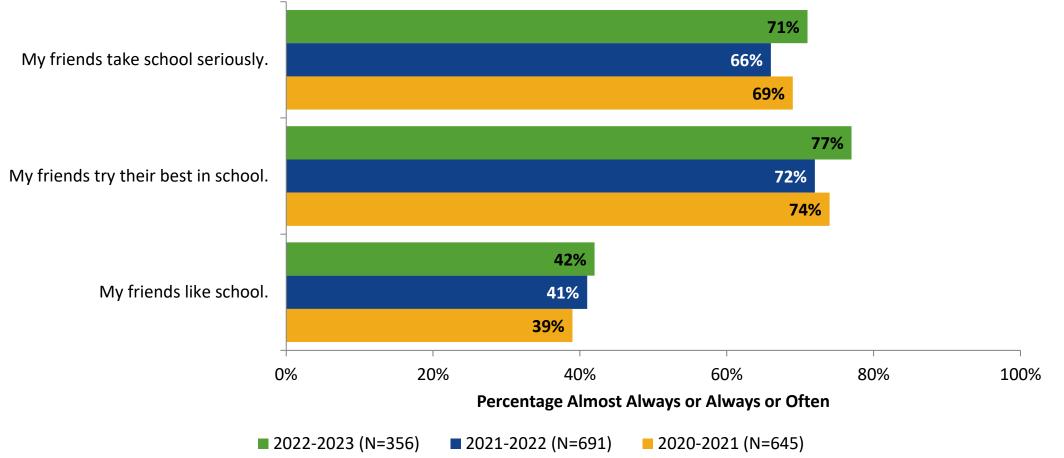

## **Perceptions of Peers: Comparison Over Time**

How frequently do you feel the following statements are true?

<sup>28</sup> Answer options: Almost Always/Always, Often, Seldom, Rarely/Never