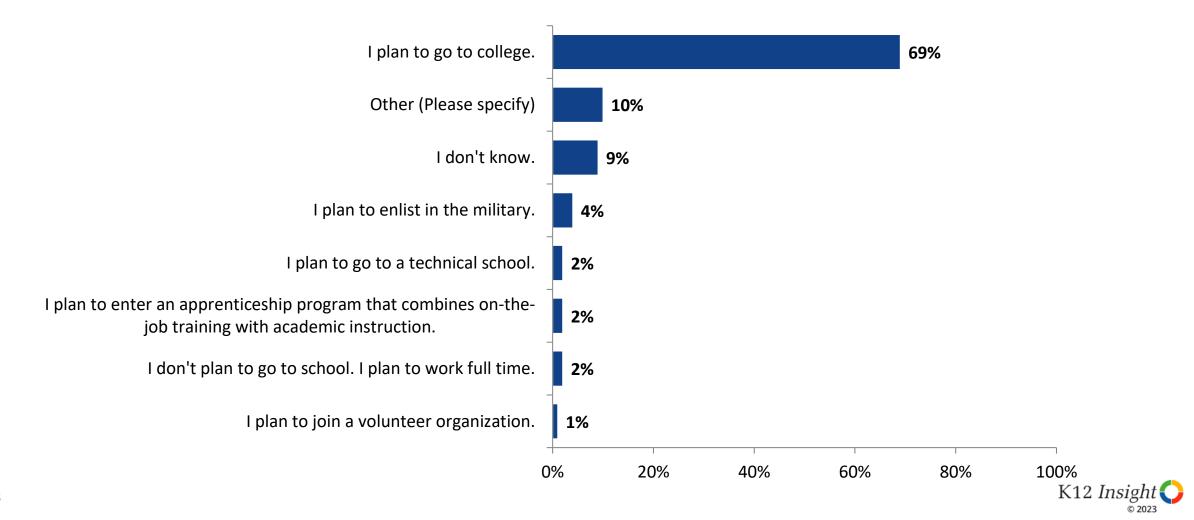

## **Career Fields**

Which of the following career fields do you plan to pursue? (N=357)