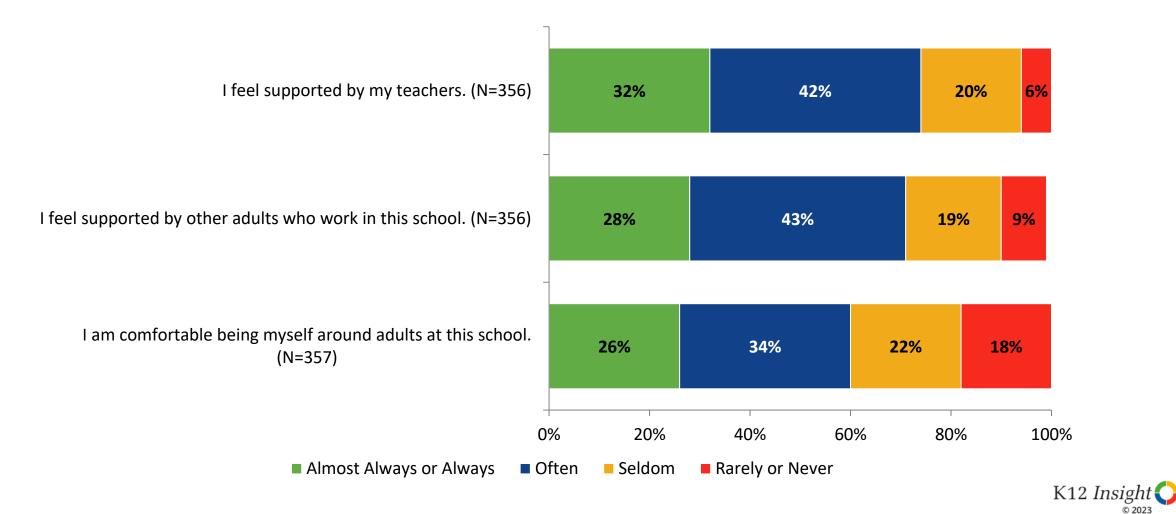

## **Relationships with Adults in School**

How frequently do you feel the following statements are true?