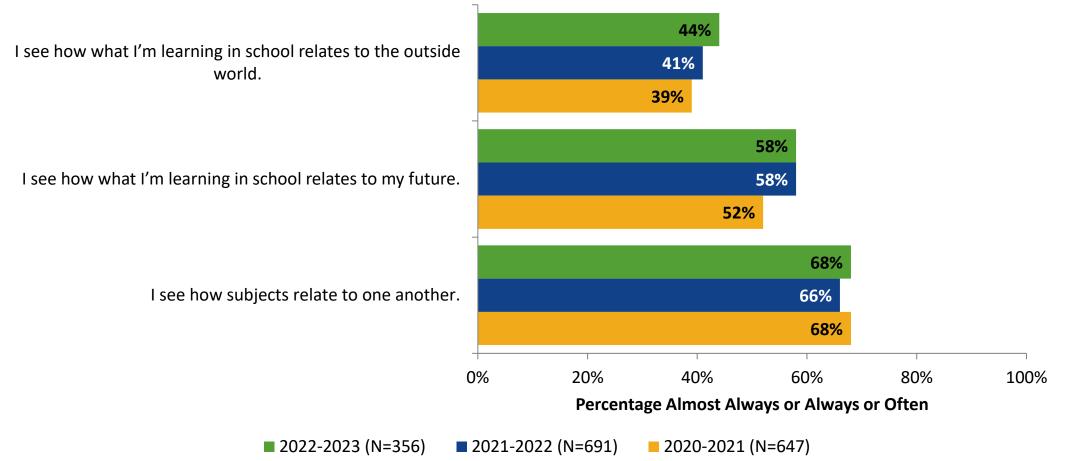

# **Self-Management**

How frequently do you feel the following statements are true?