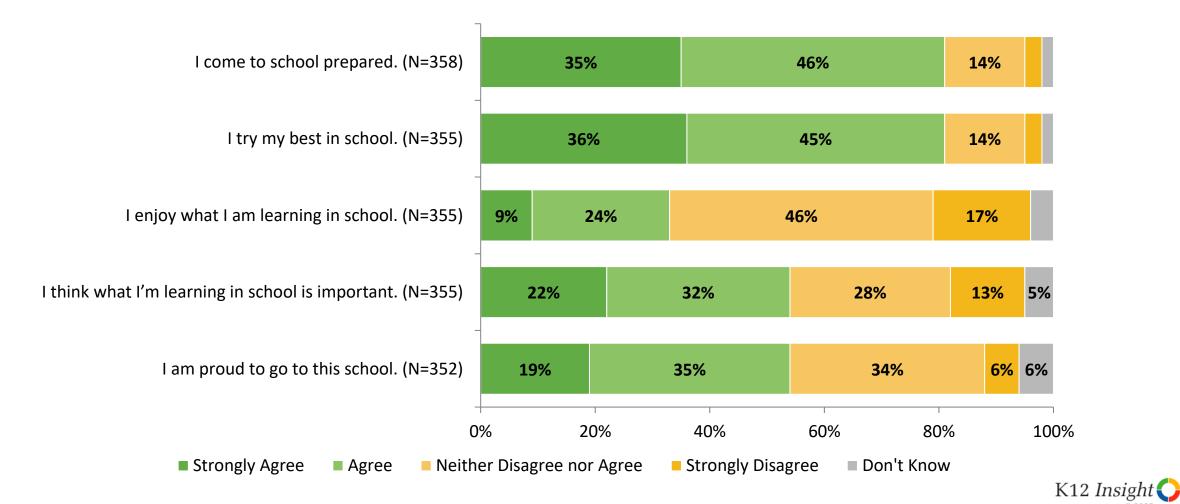

# **Overall Engagement (Continued)**

Please rate how strongly you agree or disagree with the following statements.