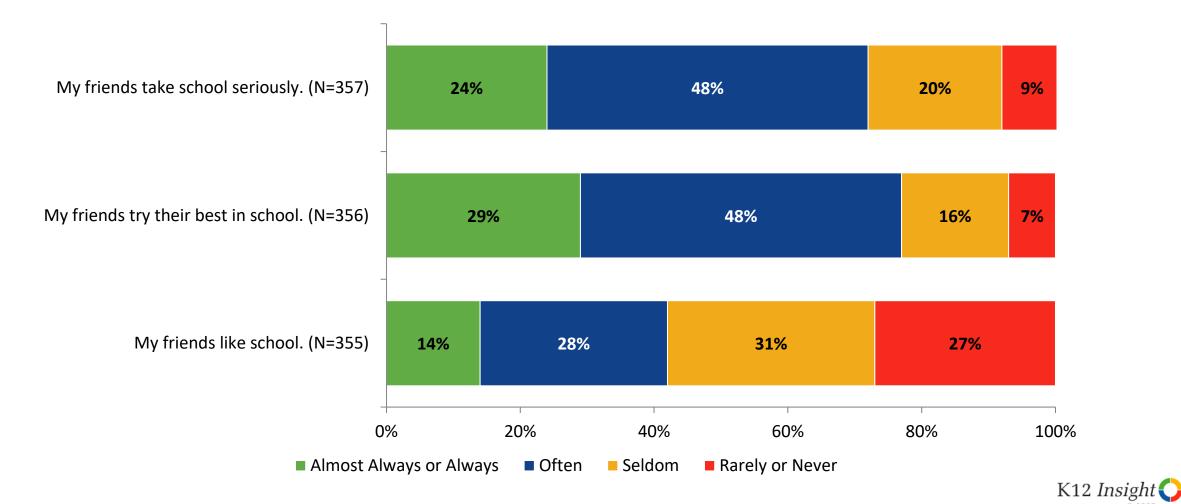

## **Perceptions of Peers**

How frequently do you feel the following statements are true?