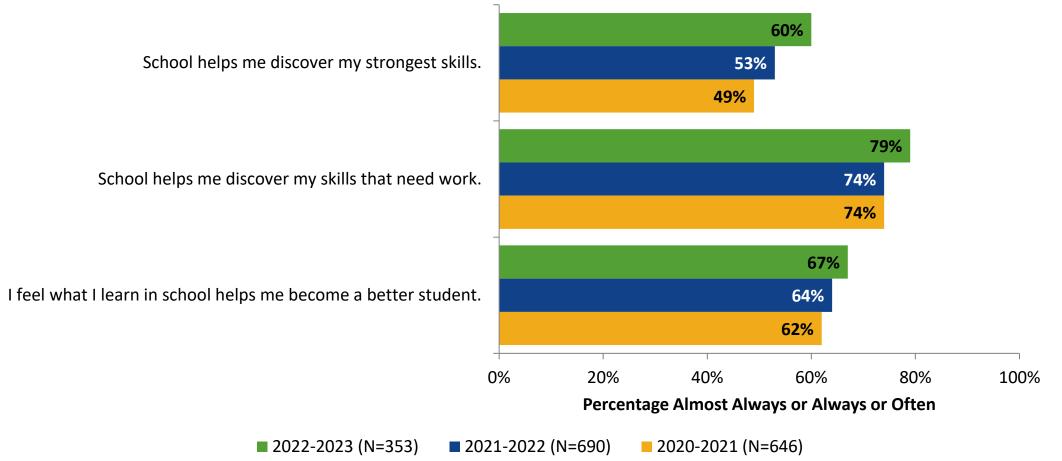

#### **Academic Support: Comparison Over Time**

How frequently do you feel the following statements are true?

12