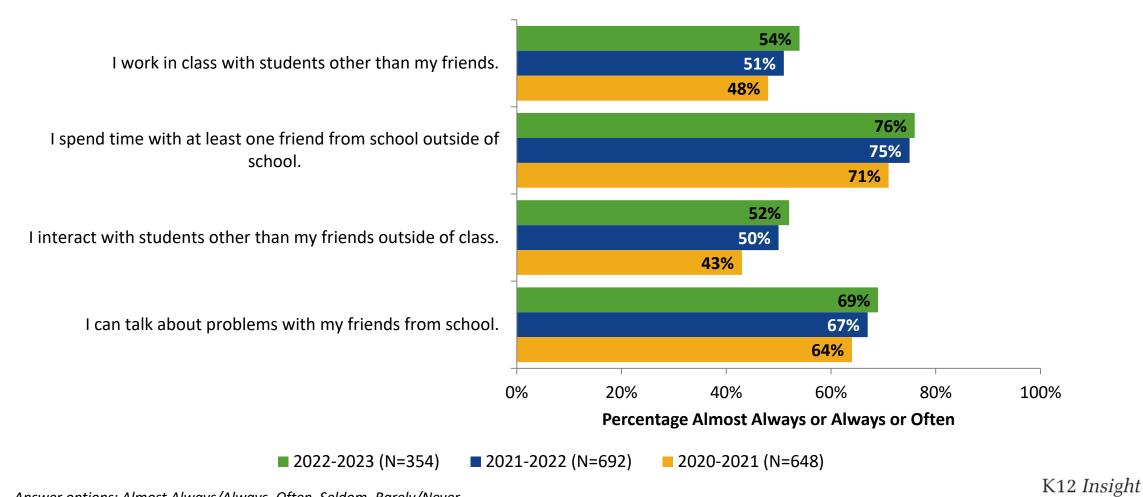

#### **Relationships with Peers: Comparison Over Time**

How frequently do you feel the following statement are true?

Answer options: Almost Always/Always, Often, Seldom, Rarely/Never

26