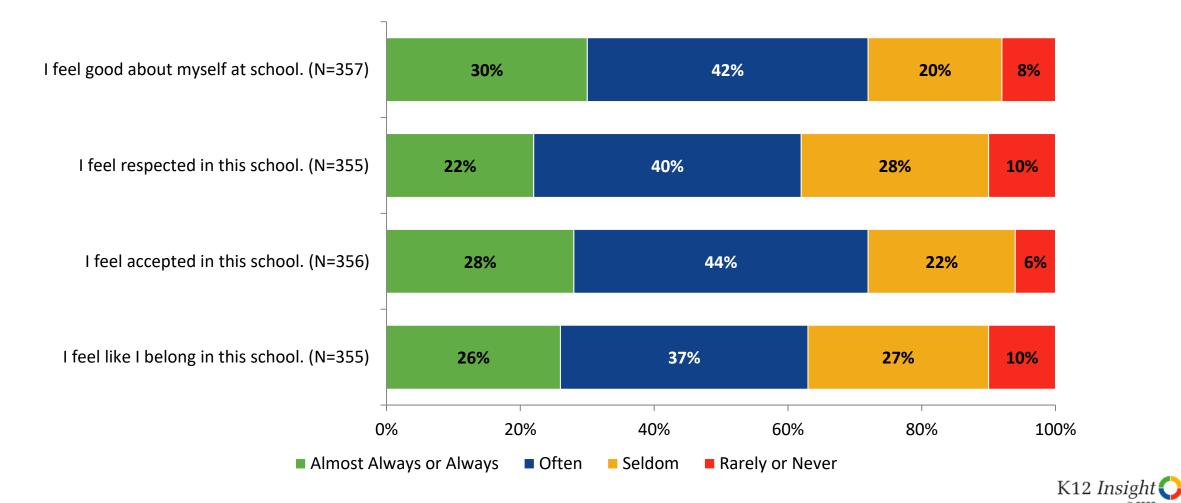

Over Time**

How frequently do you feel the following statements are true?



Answer options: Almost Always/Always, Often, Seldom, Rarely/Never

18

K12 Insight 🗘

#### Involvement

How frequently do you feel the following statements are true?



#### **Involvement: Comparison Over Time**

How frequently do you feel the following statements are true?



<sup>20</sup> Answer options: Almost Always/Always, Often, Seldom, Rarely/Never

#### **Future Goals**

How frequently do you feel the following statements are true?



## **Future Goals: Comparison Over Time**

How frequently do you feel the following statements are true?



Answer options: Almost Always/Always, Often, Seldom, Rarely/Never

22

K12 Insight 🔿

#### Acceptance

How frequently do you feel the following statements are true?



## **Acceptance: Comparison Over Time**

How frequently do you feel the following statements are true?





K12 Insight 🔿

# **Relationships with Peers**

How frequently do you feel the following statement are true?



#### **Relationships with Peers: Comparison Over Time**

How frequently do you feel the following statement are true?



Answer options: Almost Always/Always, Often, Seldom, Rarely/Never

26

## **Perceptions of Peers**

How frequently do you feel the following statements are true?



## **Perceptions of Peers: Comparison Over Time**

How frequently do you feel the following statements are true?



<sup>28</sup> Answer options: Almost Always/Always, Often, Seldom, Rarely/Never



## **Relationships with Adults in School**

How frequently do you feel the following statement