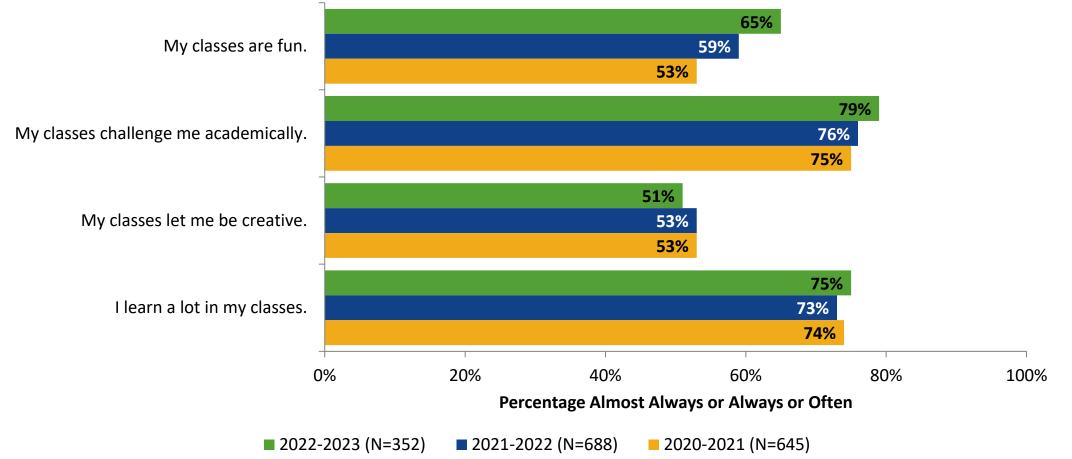

# **Class Experience: Comparison Over Time**

How frequently do you feel the following statements are true?

Answer options: Almost Always/Always, Often, Seldom, Rarely/Never

8

K12 Insight 🔿