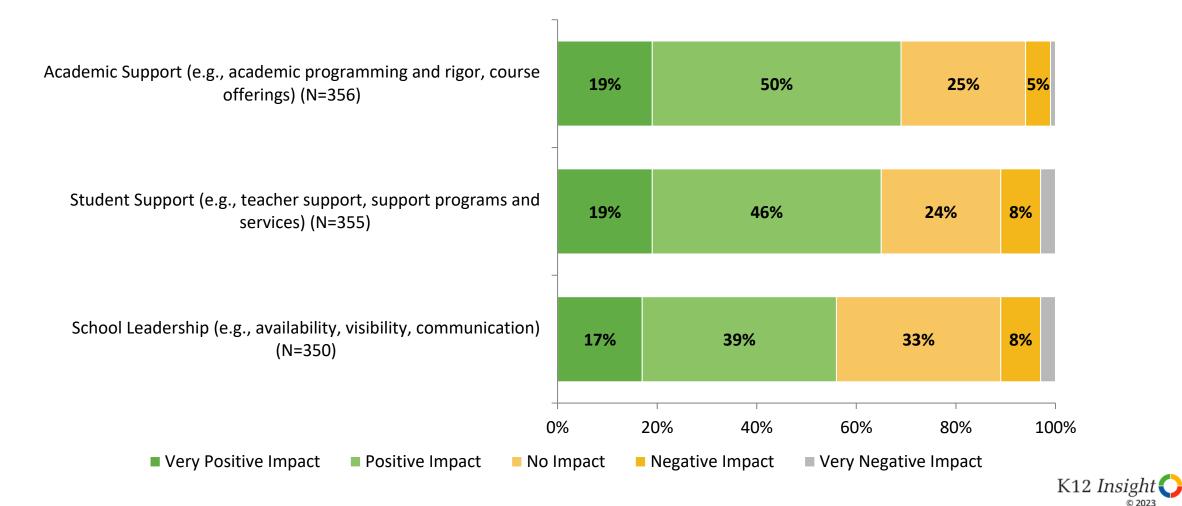

#### **Impact on Net Promoter Score**

How do each of the following impact the score you gave above?

37