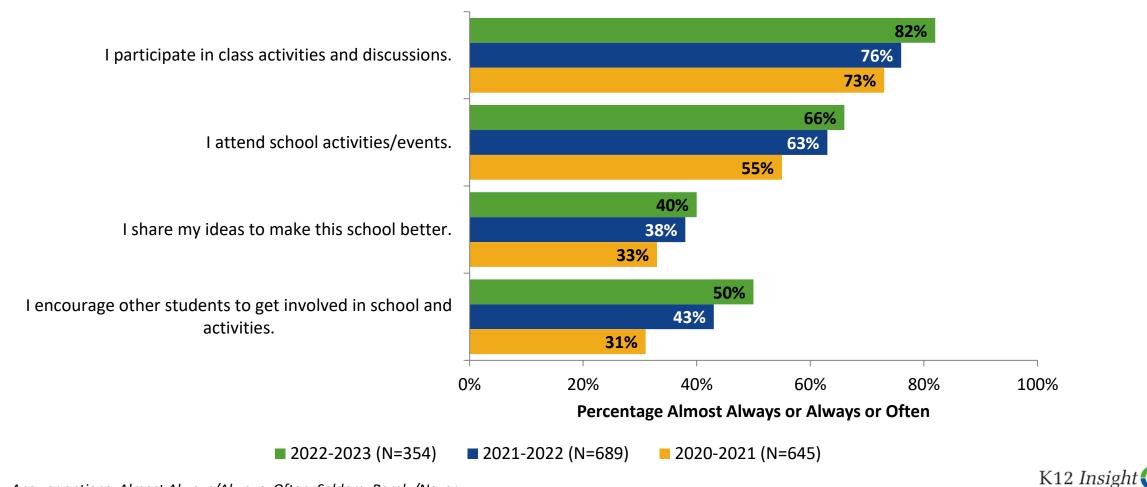

#### **Involvement: Comparison Over Time**

How frequently do you feel the following statements are true?

<sup>20</sup> Answer options: Almost Always/Always, Often, Seldom, Rarely/Never